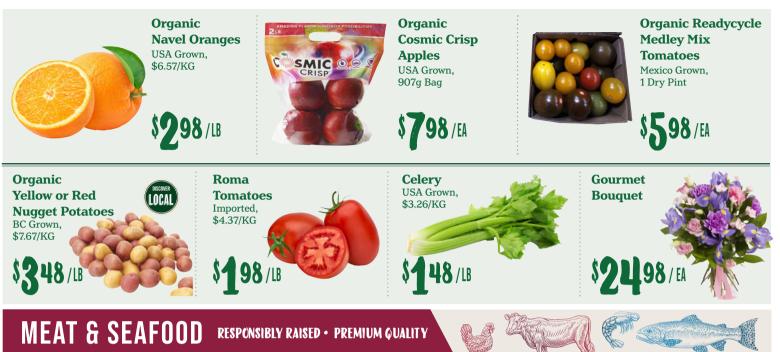

### **PRODUCE** FRESH · LOCAL · ORGANIC

Lean Ground Beef 100% Grass Fed, Raised Without Antibiotics, Pasture Raised, Value Pack, Imported, \$17.61/KG

**Beef Stew** 100% Grass Fed, Raised Without Antibiotics, Pasture Raised, Value Pack, Imported, \$17.61/KG

**Cod Fillets** Fresh, Ocean Wise

**Pork Back Ribs** Raised Without Antibiotics, Fresh, \$16.51/KG

**Sockeye Salmon Fillets** Ocean Wise, Previously Frozen or Frozen, Value Pack

**Thomas Reid Organic Chicken Thighs** Free Range, Non-GMO, Air Chilled, Fraser Valley Raised, \$17.61/KG