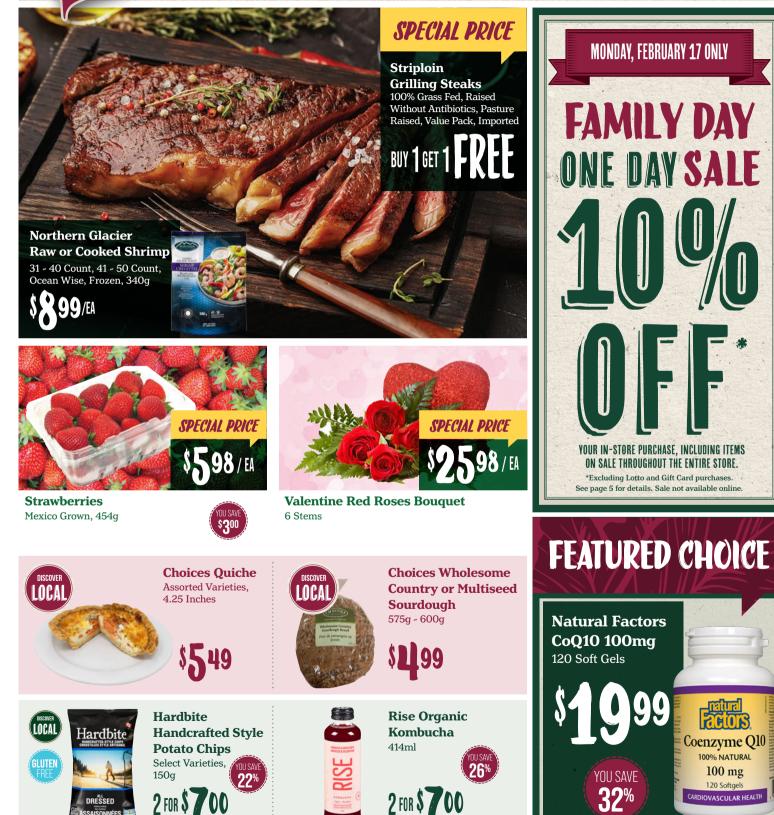

## PRODUCE FRESH · LOCAL · ORGANIC

**Chicken Thighs** Raised Without Antibiotics, 100% Veggie Fed, Fresh, \$12.10/KG

**Roast or** Steaks Raised Without Antibiotics, Fresh \$11.00/KG

**Pork Butt** 

\$**1**99/lB

**Organic Lean Ground Beef** Grass Fed, Grain Finished, \$30.84/KG

**Sockeye Salmon Fillets** Ocean Wise, Fresh, Value Pack

Lamb Leg Roast Boneless, Raised Without Antibiotics, 100% Grass Fed, Free Range, New Zealand, Fresh, \$26.43/KG

175g

**Duso's Pasta** Select Varieties, 250g - 300g

2

Ahi Tuna

or Previously

\$**1**49/EA

Frozen, 6oz

**Steaks** 