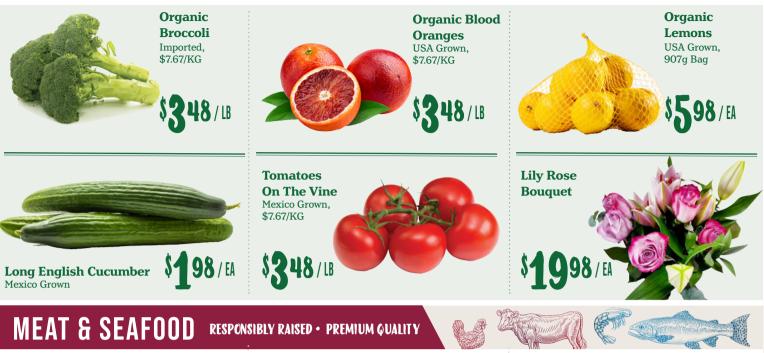

## PRODUCE FRESH · LOCAL · ORGANIC

**Chicken Thighs** Raised Without Antibiotics, 100% Veggie Fed, Fresh, \$12.10/KG

**Roast or** Steaks Raised Without Antibiotics, Fresh \$11.00/KG

**Pork Butt** 

\$**1**99/lB

**Organic Lean Ground Beef** Grass Fed, Grain Finished, \$30.84/KG

**Sockeye Salmon Fillets** Ocean Wise, Fresh, Value Pack

Lamb Leg Roast Boneless, Raised Without Antibiotics, 100% Grass Fed, Free Range, New Zealand, Fresh, \$26.43/KG