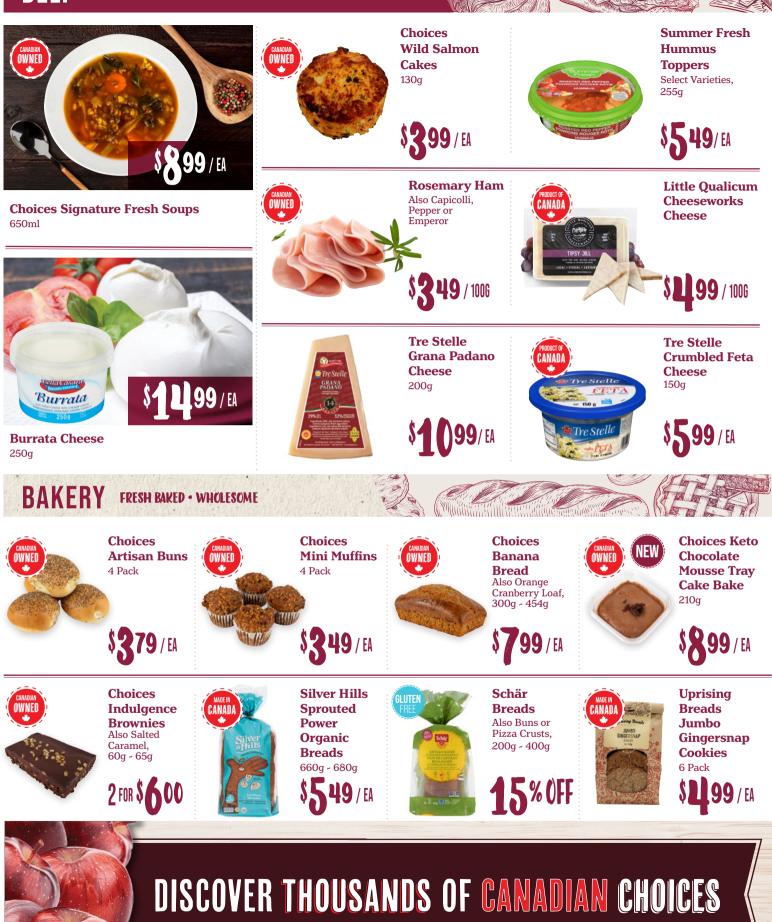

n Raised, 375g



**Flank Steak** 100% Grass Fed, Raised Without Antibiotics, Pasture Raised, Value Pack, from Australia, \$22.02/KG



**Sockeye Salmon Fillets** Ocean Wise, Previously Frozen or Frozen, Value Pack



**Pork Butt Bones** Raised Without Antibiotics, Fresh \$11.00/KG



Shorba **Bone Broth** Locally Made, Frozen, 750ml

## 299

**Northern Glacier Hand Peeled Cooked Shrimp** Ocean Wise, Frozen, 340g





# DISCOVER THOUSANDS OF CHOICES













Look for these symbols throughout Choices Market to make it easier to shop Canadian:



At least 98% of the total direct costs of producing or manufacturing the good have been incurred in Canada.



At least 51% of the total direct costs of producing or manufacturing the good have been incurred in Canada.

#### DEL PREPARED FRESH



### CELEBRATE INTERNATIONAL WOMEN'S DAY MARCH 8



CHOICES MARKET Kerrisdale - 1888 W 57th Ave, Vancouver Yaletown - 1202 Richards St, Vancouver Cambie - 3493 Cambie St, Vancouver Kitsilano - 2627 W 16th Ave, Vancouver Commercial Drive - 1045 Commercial Dr, Vancouver North Vancouver - 801 Marine Dr, North Vancouver South Surrey - 3248 King George Blvd, Surrey Burnaby Crest - 8683 10th Ave, Burnaby Abbotsford - 3033 Immel St, Abbotsford Kelowna - 1937 Harvey Ave, Kelowna Parksville - 319 Island Hwy East, Parksville While quantities last. Not all items available at all stores. We reserve the right to correct printing errors. Product may

not appear exactly as depic Buy One Get One Deals not