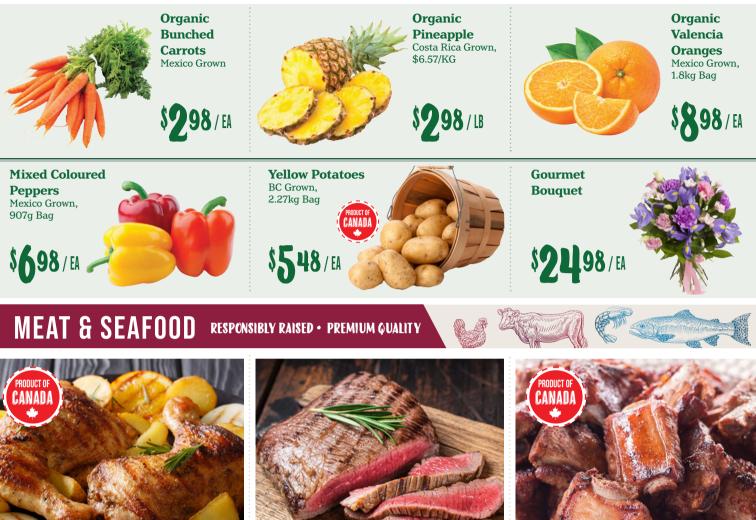

**Choices Own** Whole Frying Chickens Raised Without Antibiotics, 100% Veggie Fed, Fresh, \$11.00/KG

**Roma Tomatoes** Mexico Grown, \$4.37/KG

DU SAV

Nuts to You **Organic Almond Butter** 

FEATURED CHOICE

### **PRODUCE** FRESH · LOCAL · ORGANIC

Whole Chicken Legs Raised Without Antibiotics, 100% Veggie Fed,

Fresh, \$11.00/KG

\$199/LB

**Pork Belly** Raised Without Antibiotics, Fresh, Sliced or Piece, \$15.41/KG

**Greenfield Bacon** Raised Without Antibiotics, Canadian Raised, 375g

**Flank Steak** 100% Grass Fed, Raised Without Antibiotics, Pasture Raised, Value Pack, from Australia, \$22.02/KG

**Sockeye Salmon Fillets** Ocean Wise, Previously Frozen or Frozen, Value Pack

**Pork Butt Bones** Raised Without Antibiotics, Fresh \$11.00/KG

Shorba **Bone Broth** Locally Made, Frozen, 750ml

## 299

**Northern Glacier Hand Peeled Cooked Shrimp** Ocean Wise, Frozen, 340g